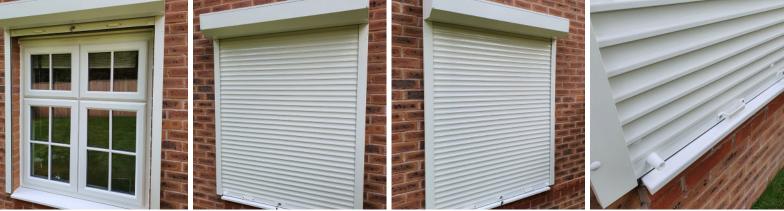

#### **Security Window Shutter**

44mm heavy-duty extruded lath (punched and glazed available on request)

66mm heavy-duty extruded guide section complete with brush strips

47mm heavy-duty extruded bottom rail complete with weather strip

#### Window Shutter

42mm foam filled aluminium lath

53mm extruded guide section complete with brush strips

47mm heavy-duty extruded bottom rail complete with weather strip

Canopy box complete with heavy duty cast aluminium end plates and security auto-locks.