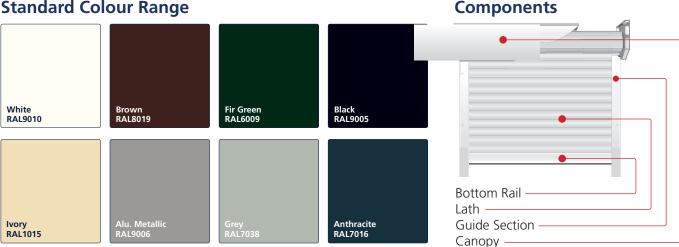

Canopy box complete with heavy duty cast aluminium end plates and security auto-locks.

Box sizes - 150, 165, 180 & 205mm with a 45° chamfered edge and 250mm none chamfered edge.

Note: All of the above components are available in the eight standard colours detailed below.

Specific colours are available on request using our powder coating service.

Box sizes - 150, 165, 180 & 205mm with a 45° chamfered edge and 250mm none chamfered edge.

Note: All of the above components are available in the eight standard colours detailed below and painted Golden Oak.

### **Standard Colour Range**