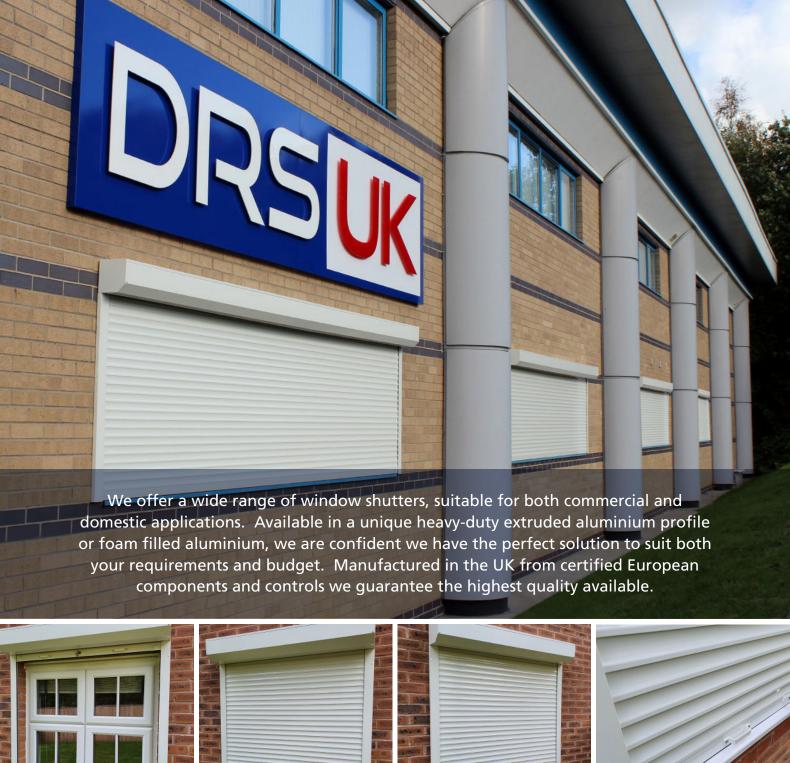

# Window Shutters

#### **Security Window Shutter**

44mm heavy-duty extruded lath (punched and glazed available on request)

66mm heavy-duty extruded guide section complete with brush strips

47mm heavy-duty extruded bottom rail complete with weather strip

Canopy box complete with heavy duty cast aluminium end plates and security auto-locks.

Box sizes - 150, 165, 180 & 205mm with a 45° chamfered edge and 250mm none chamfered edge.

Note: All of the above components are available in the eight standard colours detailed below.