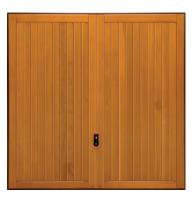

# Side Hinged Garage Doors

Beautiful and classic designs paired with exceptional engineering make Side Hinged Garage Doors a great addition to your home. Choose from a wide variety of styles and extras to customise your door.

## Classic yet contemporary

**RAL Colours** 

coloured to any RAL

ur to windows, ray your

y Finishes

From stainless steel handles to high quality hinges, its all in the detail.

Secure

Each door includes security keys and a stainless steel strike plate & steel lock keep box for added attack resistance.