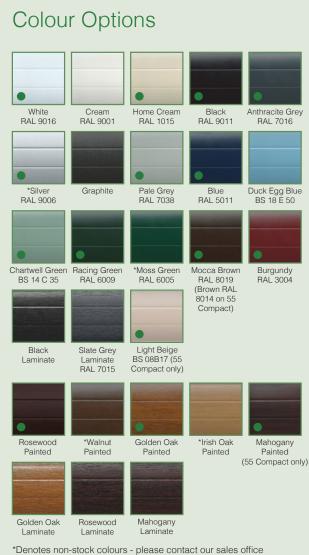

r door perfectly to your home!

Neat and compact, Insulated Roller Garage Doors allow you to make the most of storage space inside your garage.





Full Box
The full box option encloses
the door roll for a very neat
installation.



Half Box The half box option helps prevent

debris dropping onto the door roll.



No Box Doors have the standard configuration of no roll box.



105dB alarm as standard

Park Right Up

Vertical travel makes the most of space inside and outside your garage.



**Door Automation** 

Open at the touch of a button, remote control operation is standard.



**Energy Saving** 

Insulated aluminium slats are an effective barrier to heat and sound transmission.



Attractive & Durable

Doors are available in a range of finishes that are both attractive and durable.







Auto-Over 55 Compact Roller Garage Door colours

## Secured by Design

Security so good that the door has achieved Secured by Design Police Approved status\*\*.



Safe Technology

Our CE marked system is designed with safe operation as the first priority.







<sup>\*\*</sup>Auto-Over 55 Compact Roller Garage Doors are not available as Secured by Design

# Up & Over Garage Doors

## Excellent value & choice

An up and over garage door provides everything in one – quality and security, good looks and modern technology.

Up & Over Garage Doors are constructed within a rigid box section chassis for strength and stability.





Style 2001 Vertical



Style 2002 Horizontal



Style 2601 Elegance



Style 2602 Finesse



Style 2003 Chevron



Style 2103 Caxton



Style 2004 Georgian