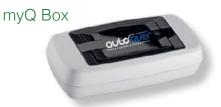

# myQ.

Light Barrier

The myQ option allows you to control and monitor your smart home from anywhere in the world!\* myQ Connects your garage door drive to the Internet via the router, thus allowing it to be integrated in a smart home.