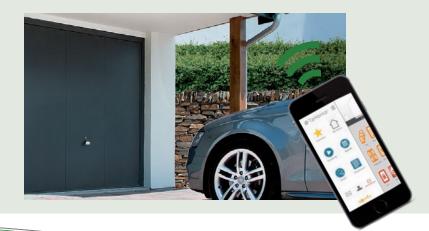

#### So Clever!

Include your garage door in your smart home with Somfy, the industry leader in the latest technology!

Operating your garage door has never been easier and with smart home technology, you can control your garage door from anywhere in the world.

Get the most from your smart home by including other functions such as smoke detectors, heating control and cameras.

Make your smart home yours with the TaHoma Home Hub. Adjust all your smart home systems, inducing your garage door, to your personal preference with the easy to use TaHoma app on your smart phone, tablet or PC.

The TaHoma Home Hub is easy to set up to allow operation with a simple click on a computer or tap on your smart phone.

Keep an eye on your home via the app by monitoring and operating your smart home from anywhere in the world. Check in whilst lying on the beach or when you've gone out for lunch.

Smart Phone Control

Adjust your smart home or open your garage door from anywhere with the TaHoma Home Hub.

Create Scenarios

Create scenario's so window shutters close, all the lights are turned off and the garage door closes behind you.