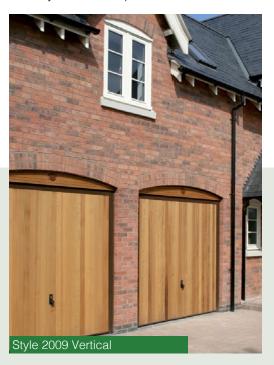

# Up & Over Garage Doors

## Excellent value & choice

An up and over garage door provides everything in one – quality and security, good looks and modern technology.

Up & Over Garage Doors are constructed within a rigid box section chassis for strength and stability.

Style 2001 Vertical

Style 2002 Horizontal

Style 2601 Elegance

Style 2602 Finesse

Style 2003 Chevron

Style 2103 Caxton

Style 2004 Georgian

Countess