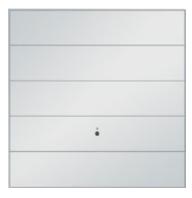

## Insulated Roller Garage Doors

Auto Over, our very own Insulated Roller Garage Door range, is packed with smart technology making operation of your garage door an effortless pleasure. Durable and secure, choose from a range of colours to match your door perfectly to your home!

Neat and compact, Insulated Roller Garage Doors allow you to make the most of storage space inside your garage.

Full Box
The full box option encloses
the door roll for a very neat
installation.

Half Box The half box option helps prevent

debris dropping onto the door roll.

No Box Doors have the standard configuration of no roll box.

105dB alarm as standard

Park Right Up

Vertical travel makes the most of space inside and outside your garage.

**Door Automation** 

Open at the touch of a button, remote control operation is standard.

**Energy Saving** 

Insulated aluminium slats are an effective barrier to heat and sound transmission.

Attractive & Durable

Doors are available in a range of finishes that are both attractive and durable.

Auto-Over 55 Compact Roller Garage Door colours