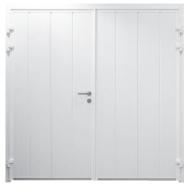

# Side Hinged Garage Doors

Beautiful and classic designs paired with exceptional engineering make Side Hinged Garage Doors a great addition to your home. Choose from a wide variety of styles and extras to customise your door.

40mm thick

Solid Vertical

Georgian Horizontal

Georgian Vertical

Solid Horizontal

Centre Ribbed Vertical

Centre Ribbed Horizontal

Standard Ribbed Vertical

Standard Ribbed Horizontal

Traditional Standard Ribbed Vertical\*

Traditional Centre Ribbed Horizontal\*

<sup>\*</sup>Each of the Traditional designs is also available in centre ribbed and solid panel profiles.