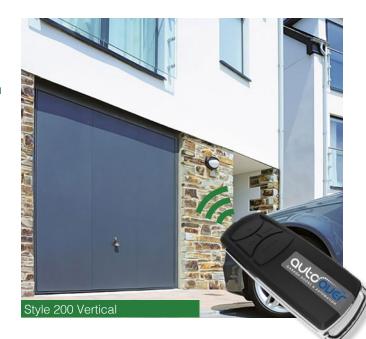

#### Great choice, best value

A new garage door will transform how you use you garage space with easy remote control operation and weather-beating performance. With the widest range of designs, colours and finishes, the look of your home will also undergo a wonderful transformation. All wrapped up in the Chamberlain promise of best for service and best for value.

## Excellent value & choice

An up and over garage door provides everything in one – quality and security, good looks and modern technology.

Up & Over Garage Doors are constructed within a rigid box section chassis for strength and stability.