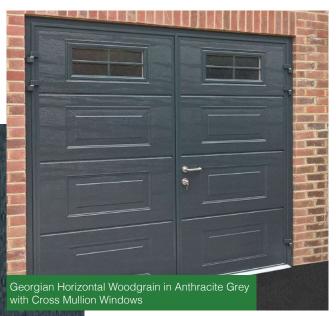

40mm thick

Solid Vertical

Georgian Horizontal

Georgian Vertical

Solid Horizontal

Centre Ribbed Vertical

Centre Ribbed Horizontal

Standard Ribbed Vertical

Standard Ribbed Horizontal

Traditional Standard Ribbed Vertical\*

Traditional Centre Ribbed Horizontal\*

<sup>\*</sup>Each of the Traditional designs is also available in centre ribbed and solid panel profiles.