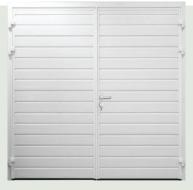

# Side Hinged Garage Doors

Beautiful and classic designs paired with exceptional engineering make Side Hinged Garage Doors a great addition to your home. Choose from a wide variety of styles and extras to customise your door.

40mm thick

Solid Vertical

Georgian Horizontal

Georgian Vertical

Solid Horizontal

Centre Ribbed Vertical

Centre Ribbed Horizontal

Standard Ribbed Vertical