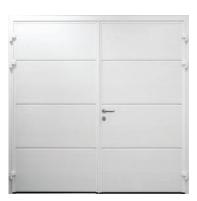

# Side Hinged Garage Doors

Beautiful and classic designs paired with exceptional engineering make Side Hinged Garage Doors a great addition to your home. Choose from a wide variety of styles and extras to customise your door.

## Classic yet contemporary

**RAL Colours** 

coloured to any RAL

ur to windows, ray your

y Finishes

From stainless steel handles to high quality hinges, its all in the detail.

Secure

Each door includes security keys and a stainless steel strike plate & steel lock keep box for added attack resistance.