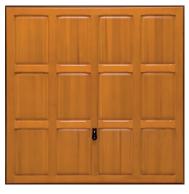

# Insulated Sectional Garage Doors

## The ultimate in performance

Sleek and stylish, a sectional garage door will transform the look of your home whilst making good use of space inside and out.

The insulated versions of the door have impressive thermal performance that help keep the weather at bay, making the garage space a pleasant environment all year-round.

The attractive appearance of a door is the result of many small details like matching or complimenting frames and equally divided panels.

| S-Ribbed | M-Ribbed | L-Ribbed |
|----------|----------|----------|
|          |          |          |
| Panelled | D-Ribbed | T-Ribbed |