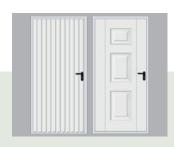

# Side Hinged Garage Doors

Beautiful and classic designs paired with exceptional engineering make Side Hinged Garage Doors a great addition to your home. Choose from a wide variety of styles and extras to customise your door.

## Classic yet contemporary

**RAL Colours** 

coloured to any RAL

ur to windows, ray your

y Finishes

From stainless steel handles to high quality hinges, its all in the detail.

Secure

Each door includes security keys and a stainless steel strike plate & steel lock keep box for added attack resistance.