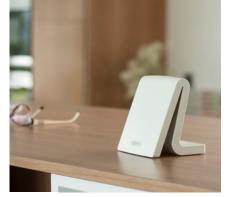

Get the most from your smart home by including other functions such as smoke detectors, heating control and cameras.

Make your smart home yours with the TaHoma Home Hub. Adjust all your smart home systems, inducing your garage door, to your personal preference with the easy to use TaHoma app on your smart phone, tablet or PC.

The TaHoma Home Hub is easy to set up to allow operation with a simple click on a computer or tap on your smart phone.

Keep an eye on your home via the app by monitoring and operating your smart home from anywhere in the world. Check in whilst lying on the beach or when you've gone out for lunch.