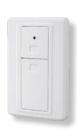

# 1 x Wireless Remote Control Button

Controls up to two drives.
Conveniently open and close the garage door without a remote control or key. Simple, wireless installation.

Fast Opening

With an opening speed of max 200 mm/s, this drive is a brilliant performer.