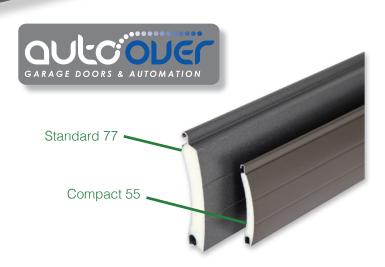

Neat and compact, Insulated Roller Garage Doors allow you to make the most of storage space inside your garage.

Full Box
The full box option encloses
the door roll for a very neat
installation.

Half Box The half box option helps prevent

Doors are available in a range of finishes that are both attractive and durable.

Auto-Over 55 Compact Roller Garage Door colours