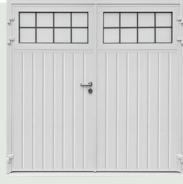

# Side Hinged Garage Doors

Beautiful and classic designs paired with exceptional engineering make Side Hinged Garage Doors a great addition to your home. Choose from a wide variety of styles and extras to customise your door.

## Classic yet contemporary

**RAL Colours** 

coloured to any RAL

ur to windows, ray your

y Finishes

From stainless steel handles to high quality hinges, its all in the detail.

Secure

Each door includes security keys and a stainless steel strike plate & steel lock keep box for added attack resistance.