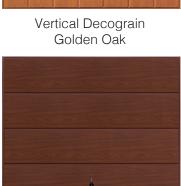

Decograin Golden Oak

Matching Side Doors

With matching side doors for almost every style, achieving harmony is easy.