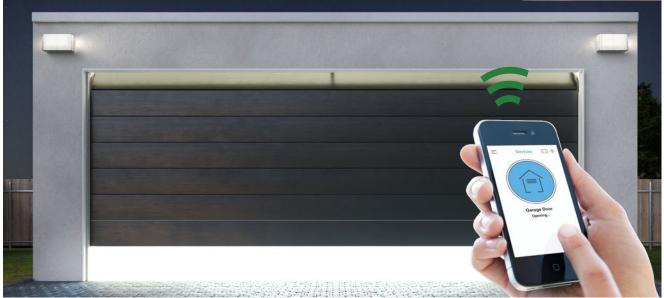

# Garage Door Automation

Modern design paired with cutting edge technology. Our own Auto Over garage door drive combines sophisticated product design with the highest quality standards.

Quiet

The drive is quiet and calm thanks to a DC motor and the tooth belt.

Sustainable

The low stand-by consumption contributes to sustainability.

**Easy Operation** 

Open with the touch of a button or automate from your smart phone!