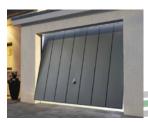

## Sleek & modern

Bringing effortless style to your home, these minimalist Up and Over Garage Door designs add a contemporary feel. Choose a plain design or add high grade steel elements which feature a fine brushed finish.

## Beauty & durability

Traditional or modern, Timber Up & Over Garage Doors will add warmth and character to your home. Carefully selected cedar wood is chosen not only for its aesthetic beauty but also for its natural durability. The best of both worlds!