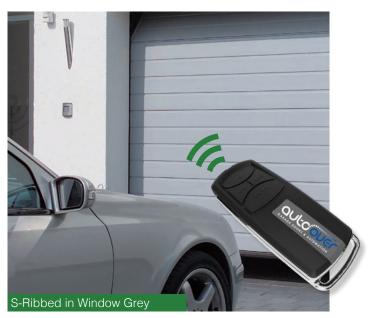

## Panel Type

Open with ease. Operate your garage door at the touch of a button via remote control automation.

Door Automation

The door is corrosion protected - plastic frame shoe covers are just one example of the details that make the doors last.

An affordable luxury, operate your garage door at the touch of a button via remote control.

Great Style Choices

Choose from a wide variety of styles and colours to match your door to your home.

Decograin Rosewood