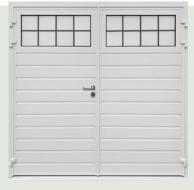

# Side Hinged Garage Doors

Beautiful and classic designs paired with exceptional engineering make Side Hinged Garage Doors a great addition to your home. Choose from a wide variety of styles and extras to customise your door.

40mm thick

Solid Vertical

Georgian Horizontal

Georgian Vertical

Solid Horizontal

Centre Ribbed Vertical

Centre Ribbed Horizontal

Standard Ribbed Vertical