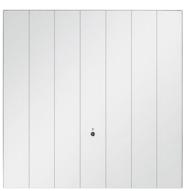

# Side Hinged Garage Doors

Beautiful and classic designs paired with exceptional engineering make Side Hinged Garage Doors a great addition to your home. Choose from a wide variety of styles and extras to customise your door.

40mm thick

Solid Vertical

Georgian Horizontal

Georgian Vertical

Solid Horizontal

Centre Ribbed Vertical

Centre Ribbed Horizontal

Standard Ribbed Vertical

Standard Ribbed Horizontal

Traditional Standard Ribbed Vertical\*

Traditional Centre Ribbed Horizontal\*

<sup>\*</sup>Each of the Traditional designs is also available in centre ribbed and solid panel profiles.

## Classic yet contemporary

**RAL Colours** 

coloured to any RAL

ur to windows, ray your

y Finishes

From stainless steel handles to high quality hinges, its all in the detail.

Secure

Each door includes security keys and a stainless steel strike plate & steel lock keep box for added attack resistance.