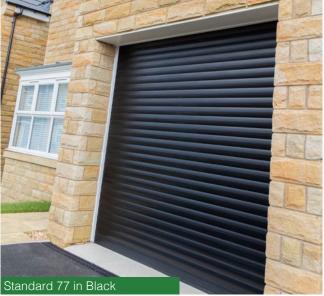

## Insulated Roller Garage Doors

Auto Over, our very own Insulated Roller Garage Door range, is packed with smart technology making operation of your garage door an effortless pleasure. Durable and secure, choose from a range of colours to match your door perfectly to your home!

Neat and compact, Insulated Roller Garage Doors allow you to make the most of storage space inside your garage.

Full Box
The full box option encloses
the door roll for a very neat
installation.

Half Box The half box option helps prevent

**Door Automation** 

Open at the touch of a button, remote control operation is standard.

**Energy Saving** 

Insulated aluminium slats are an effective barrier to heat and sound transmission.

Attractive & Durable

Doors are available in a range of finishes that are both attractive and durable.

Auto-Over 55 Compact Roller Garage Door colours