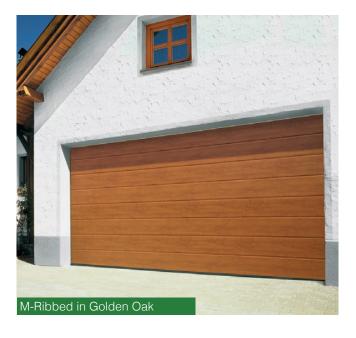

### Attractive and durable

With a range of classic and contemporary styles and over 50 finishes to choose from, its easy to match your door to your homes aesthetics.

You can also add a selection of inlay elements some of which are shown below.

#### Solid Timber Doors

Searching for the warm classic look of wood? Choose from 9 styles of solid timber doors with a smooth or brushed surface.

There is also a choice of wood preservatives in 8 wood colours.