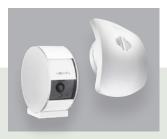

## Compatible equipment

Garage door Sensor\*

Outdoor motion sensor\*

Movement detector RTD - Small pets\*

TaHoma security remote control\*

Remote controlled socket

Movement detector RTD - Large pet\*s

Lighting receiver indoor ON/OFF

outdoor ON/OFF

Scenario player\*

Indoor security camera

Outdoor security camera (also in Anthracite)

Water Leakage

Sensor\*

Indoor movement detector\*

Sun sensor\*