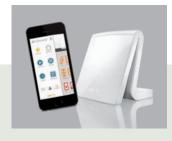

## **Smart Home**

#### So Clever!

Include your garage door in your smart home with Somfy, the industry leader in the latest technology!

Operating your garage door has never been easier and with smart home technology, you can control your garage door from anywhere in the world.

Get the most from your smart home by including other functions such as smoke detectors, heating control and cameras.

Make your smart home yours with the TaHoma Home Hub. Adjust all your smart home systems, inducing your garage door, to your personal preference with the easy to use TaHoma app on your smart phone, tablet or PC.

The TaHoma Home Hub is easy to set up to allow operation with a simple click on a computer or tap on your smart phone.

Keep an eye on your home via the app by monitoring and operating your smart home from anywhere in the world. Check in whilst lying on the beach or when you've gone out for lunch.