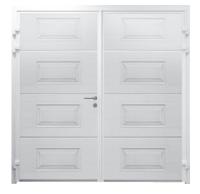

# Side Hinged Garage Doors

Beautiful and classic designs paired with exceptional engineering make Side Hinged Garage Doors a great addition to your home. Choose from a wide variety of styles and extras to customise your door.

## Classic yet contemporary

**RAL Colours** 

coloured to any RAL

ur to windows, ray your

y Finishes

From stainless steel handles to high quality hinges, its all in the detail.

Secure

Each door includes security keys and a stainless steel strike plate & steel lock keep box for added attack resistance.