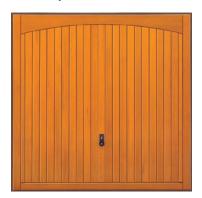

# Side Hinged Garage Doors

Beautiful and classic designs paired with exceptional engineering make Side Hinged Garage Doors a great addition to your home. Choose from a wide variety of styles and extras to customise your door.

## Classic yet contemporary

**RAL Colours** 

coloured to any RAL

ur to windows, ray your

y Finishes

From stainless steel handles to high quality hinges, its all in the detail.

Secure

Each door includes security keys and a stainless steel strike plate & steel lock keep box for added attack resistance.