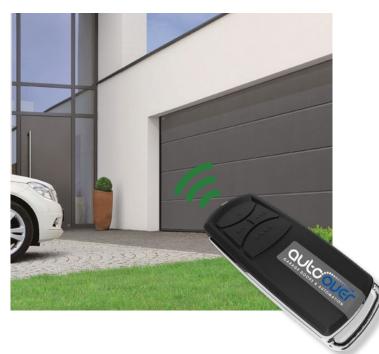

# Garage Door Automation

Modern design paired with cutting edge technology. Our own Auto Over garage door drive combines sophisticated product design with the highest quality standards.

#### 1 x Garage Door Opener

Reliable and quiet garage door drive in a modern design.

#### 2 x 4-Channel Handheld Transmitters

Controls up to four drives. Compact and quick access.

# 1 x Wireless Remote Control Button

Controls up to two drives.
Conveniently open and close the garage door without a remote control or key. Simple, wireless installation.

Fast Opening

With an opening speed of max 200 mm/s, this drive is a brilliant performer.

Quiet

The drive is quiet and calm thanks to a DC motor and the tooth belt.

Sustainable

The low stand-by consumption contributes to sustainability.

**Easy Operation** 

Open with the touch of a button or automate from your smart phone!