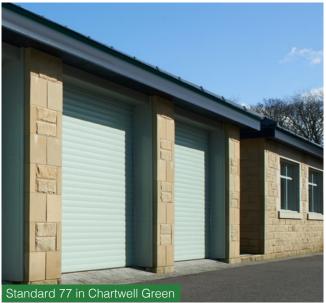

## Insulated Roller Garage Doors

Auto Over, our very own Insulated Roller Garage Door range, is packed with smart technology making operation of your garage door an effortless pleasure. Durable and secure, choose from a range of colours to match your door perfectly to your home!

Doors are available in a range of finishes that are both attractive and durable.

Auto-Over 55 Compact Roller Garage Door colours