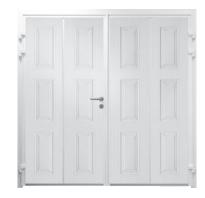

# Side Hinged Garage Doors

Beautiful and classic designs paired with exceptional engineering make Side Hinged Garage Doors a great addition to your home. Choose from a wide variety of styles and extras to customise your door.

40mm thick

Solid Vertical

Georgian Horizontal

Georgian Vertical

Solid Horizontal

Centre Ribbed Vertical

Centre Ribbed Horizontal

Standard Ribbed Vertical

Standard Ribbed Horizontal

Traditional Standard Ribbed Vertical\*

Traditional Centre Ribbed Horizontal\*

<sup>\*</sup>Each of the Traditional designs is also available in centre ribbed and solid panel profiles.