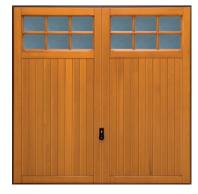

# Side Hinged Garage Doors

Beautiful and classic designs paired with exceptional engineering make Side Hinged Garage Doors a great addition to your home. Choose from a wide variety of styles and extras to customise your door.

40mm thick

Solid Vertical

Georgian Horizontal

Georgian Vertical

Solid Horizontal

Centre Ribbed Vertical

Centre Ribbed Horizontal

Standard Ribbed Vertical

Standard Ribbed Horizontal

Traditional Standard Ribbed Vertical\*

Traditional Centre Ribbed Horizontal\*

<sup>\*</sup>Each of the Traditional designs is also available in centre ribbed and solid panel profiles.