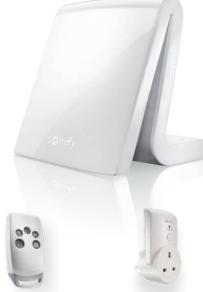

## **Smart Home**

#### So Clever!

Include your garage door in your smart home with Somfy, the industry leader in the latest technology!

Operating your garage door has never been easier and with smart home technology, you can control your garage door from anywhere in the world.

Get the most from your smart home by including other functions such as smoke detectors, heating control and cameras.

Make your smart home yours with the TaHoma Home Hub. Adjust all your smart home systems, inducing your garage door, to your personal preference with the easy to use TaHoma app on your smart phone, tablet or PC.

The TaHoma Home Hub is easy to set up to allow operation with a simple click on a computer or tap on your smart phone.

Keep an eye on your home via the app by monitoring and operating your smart home from anywhere in the world. Check in whilst lying on the beach or when you've gone out for lunch.