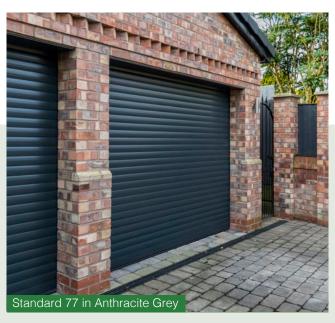

## Insulated Roller Garage Doors

Auto Over, our very own Insulated Roller Garage Door range, is packed with smart technology making operation of your garage door an effortless pleasure. Durable and secure, choose from a range of colours to match your door perfectly to your home!

Neat and compact, Insulated Roller Garage Doors allow you to make the most of storage space inside your garage.

Full Box
The full box option encloses
the door roll for a very neat
installation.

Half Box The half box option helps prevent

**Door Automation** 

Open at the touch of a button, remote control operation is standard.

**Energy Saving** 

Insulated aluminium slats are an effective barrier to heat and sound transmission.

Attractive & Durable

Doors are available in a range of finishes that are both attractive and durable.

Auto-Over 55 Compact Roller Garage Door colours