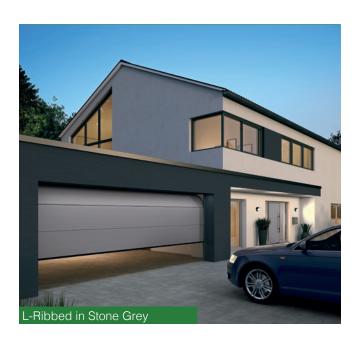

## The ultimate in performance

Sleek and stylish, a sectional garage door will transform the look of your home whilst making good use of space inside and out.

The insulated versions of the door have impressive thermal performance that help keep the weather at bay, making the garage space a pleasant environment all year-round.

The attractive appearance of a door is the result of many small details like matching or complimenting frames and equally divided panels.

| S-Ribbed | M-Ribbed | L-Ribbed |
|----------|----------|----------|
|          |          |          |
| Panelled | D-Ribbed | T-Ribbed |