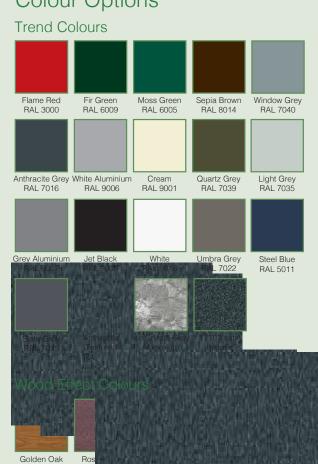

19 Garage Light



Style 2114 Shepshed



Style 2121 Chesterfield



Style 2119 Leicester





Style 2020 Gatcombe



Style 2122 Middleton



# Side Hinged Garage Doors

Beautiful and classic designs paired with exceptional engineering make Side Hinged Garage Doors a great addition to your home. Choose from a wide variety of styles and extras to customise your door.





40mm thick

Solid Vertical



Georgian Horizontal



Georgian Vertical



Solid Horizontal



Centre Ribbed Vertical



Centre Ribbed Horizontal



Standard Ribbed Vertical



Standard Ribbed Horizontal



Traditional Standard Ribbed Vertical\*



Traditional Centre Ribbed Horizontal\*

<sup>\*</sup>Each of the Traditional designs is also available in centre ribbed and solid panel profiles.

## Classic yet contemporary











**RAL Colours** 

coloured to any RAL

ur to windows, ray your

y Finishes

From stainless steel handles to high quality hinges, its all in the detail.



Secure

Each door includes security keys and a stainless steel strike plate & steel lock keep box for added attack resistance.

# Garage Door Automation

Modern design paired with cutting edge technology. Our own Auto Over garage door drive combines sophisticated product design with the highest quality standards.





#### What's included?

#### 1 x Garage Door Opener

Reliable and quiet garage door drive in a modern design.



#### 2 x 4-Channel Handheld Transmitters

Controls up to four drives. Compact and quick access.



# 1 x Wireless Remote Control Button

Controls up to two drives.
Conveniently open and close the garage do