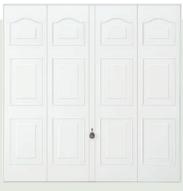

# Side Hinged Garage Doors

Beautiful and classic designs paired with exceptional engineering make Side Hinged Garage Doors a great addition to your home. Choose from a wide variety of styles and extras to customise your door.

40mm thick

Solid Vertical

Georgian Horizontal

Georgian Vertical

Solid Horizontal

Centre Ribbed Vertical

Centre Ribbed Horizontal

Standard Ribbed Vertical