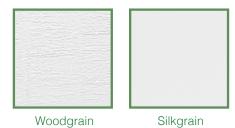

### Attractive and durable

With a range of classic and contemporary styles and over 50 finishes to choose from, its easy to match your door to your homes aesthetics.

You can also add a selection of inlay elements some of which are shown below.

#### Textures

Matching your side door to your garage door has never been easier!
Choose from 6 styles of personnel door which can be finished to match.

T-Ribbed with inlay element style 501

T-Ribbed with inlay element style 500 with divided inlays in timber look