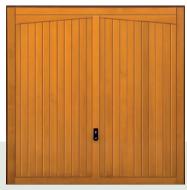

# Side Hinged Garage Doors

Beautiful and classic designs paired with exceptional engineering make Side Hinged Garage Doors a great addition to your home. Choose from a wide variety of styles and extras to customise your door.

40mm thick

Solid Vertical

Georgian Horizontal

Georgian Vertical

Solid Horizontal

Centre Ribbed Vertical

Centre Ribbed Horizontal

Standard Ribbed Vertical

Standard Ribbed Horizontal

Traditional Standard Ribbed Vertical\*

Traditional Centre Ribbed Horizontal\*

<sup>\*</sup>Each of the Traditional designs is also available in centre ribbed and solid panel profiles.