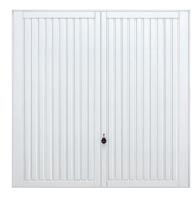

# Side Hinged Garage Doors

Beautiful and classic designs paired with exceptional engineering make Side Hinged Garage Doors a great addition to your home. Choose from a wide variety of styles and extras to customise your door.

40mm thick

Solid Vertical

Georgian Horizontal

Georgian Vertical

Solid Horizontal

Centre Ribbed Vertical

Centre Ribbed Horizontal

Standard Ribbed Vertical