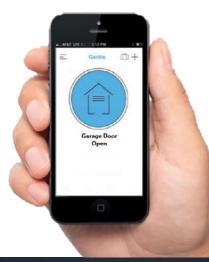

Quiet

The drive is quiet and calm thanks to a DC motor and the tooth belt.

Sustainable

The low stand-by consumption contributes to sustainability.

**Easy Operation** 

Open with the touch of a button or automate from your smart phone!

#### So Clever!

Include your garage door in your smart home with Somfy, the industry leader in the latest technology!

Operating your garage door has never been easier and with smart home technology, you can control your garage door from anywhere in the world.