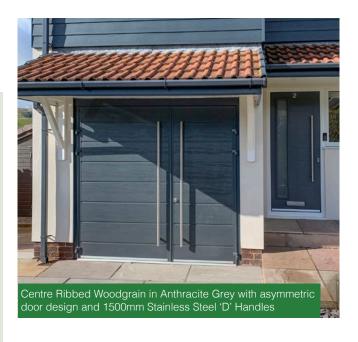

40mm thick

Solid Vertical

Georgian Horizontal

Georgian Vertical

Solid Horizontal

Centre Ribbed Vertical

Centre Ribbed Horizontal

Standard Ribbed Vertical

## Classic yet contemporary

**RAL Colours** 

coloured to any RAL

ur to windows, ray your

y Finishes

From stainless steel handles to high quality hinges, its all in the detail.

Secure

Each door includes security keys and a stainless steel strike plate & steel lock keep box for added attack resistance.