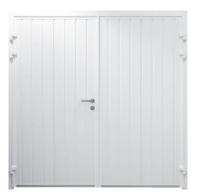

# Side Hinged Garage Doors

Beautiful and classic designs paired with exceptional engineering make Side Hinged Garage Doors a great addition to your home. Choose from a wide variety of styles and extras to customise your door.

40mm thick

Solid Vertical

Georgian Horizontal

Georgian Vertical

Solid Horizontal

Centre Ribbed Vertical

Centre Ribbed Horizontal

Standard Ribbed Vertical