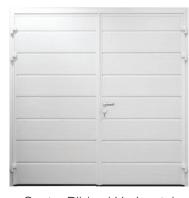

# Side Hinged Garage Doors

Beautiful and classic designs paired with exceptional engineering make Side Hinged Garage Doors a great addition to your home. Choose from a wide variety of styles and extras to customise your door.

## Classic yet contemporary

**RAL Colours** 

coloured to any RAL

ur to windows, ray your

y Finishes

From stainless steel handles to high quality hinges, its all in the detail.

Secure

Each door includes security keys and a stainless steel strike plate & steel lock keep box for added attack resistance.