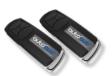

#### 2 x 4-Channel Handheld Transmitters

Controls up to four drives. Compact and quick access.