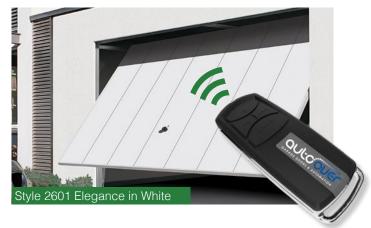

Style 2001 Vertical

Style 2002 Horizontal

Style 2601 Elegance

Style 2602 Finesse

Style 2003 Chevron

Style 2103 Caxton

Style 2004 Georgian

Countess

An affordable luxury, operate your garage door at the touch of a button via remote control.

Great Style Choices

Choose from a wide variety of styles and colours to match your door to your home.

Decograin Rosewood