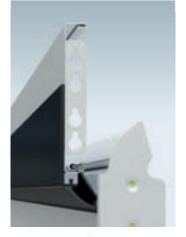

#### New: thermal barrier

The exclusive thermally broken sections, with PUR rigid polyurethane foam core and addition-al seals between the sections, deliver even greater heat insulation.

#### Exceptionally good heat insulation

The new optimised steel sections are manufactured exclusively in a double-skinned, thermally broken sandwich construction with a thickness of 45 mm. With additional seals between the sections, they achieve a particularly high heat insulation value of U(p)= 0.46 W/m²K with respect to door solutions with comparable section thicknesses