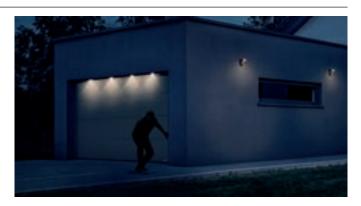

#### "Easy" optoelectronic safety sensor

This makes your door even safer, even if you're not watching it - whether you close your door with a remote control or your smartphone. Our new opto sensor is a welcome addition to any garage door because it reliably detects people and obstacles and interrupts the closing process if there is any doubt.

#### Even greater safety: "Easy" opto sensor

The optional "Easy" optoelectronic safety sensor detects people and obstacles and interrupts the closing process if there is any doubt.