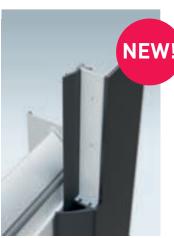

## Anti-pinch protection inside and out

The special design of the sections and hinges prevents pinching on the door leaf from the out-set.

Even greater safety and security is provided by the anti-pinch protection (inside and out) and the tamper-proof hand-held remote control with rolling codes and AES 128-bit encryption.