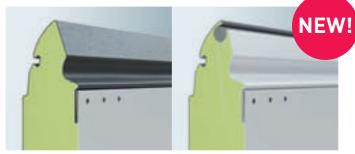

#### Harmonious overall appearance - outside and in

The inside door surface is in Traffic white (similar to RAL 9016). This ensures a harmonious appearance and makes the inner surface a visual highlight. In addition to the profiles or section end caps in RAL 9016, the outer colour of the door is also no longer visible on the inside as the door rolls up or down.

The picture on the right shows the uniform colour gradient on the inside of the new Evolution sectional garage door using the example of the head section in comparison to conventional door solutions.

Conventional door solution

Evolution premium sectional garage door