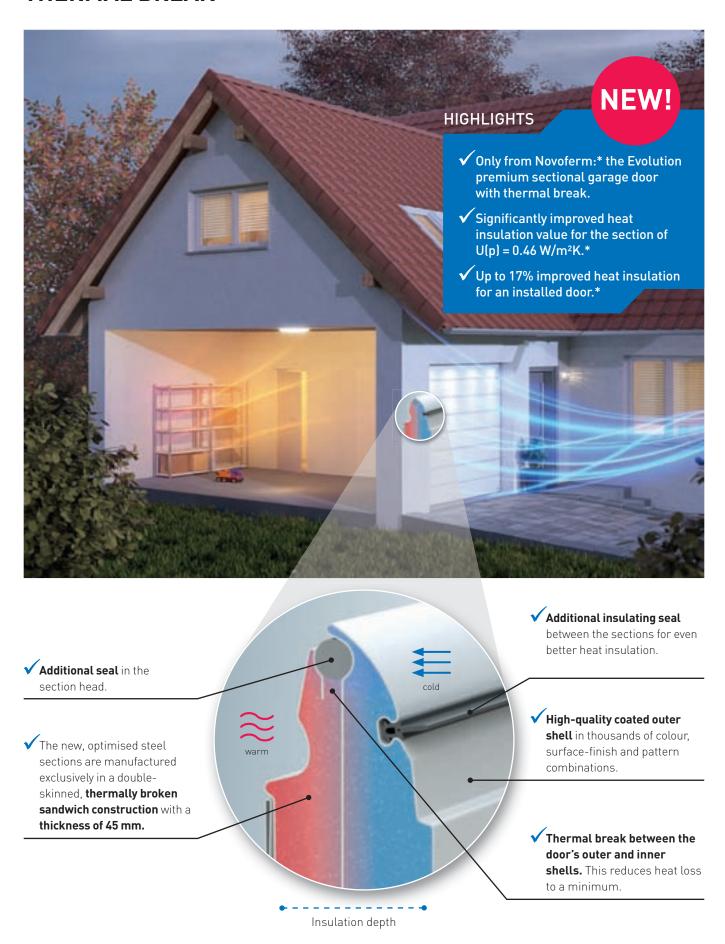

# **NEW: EXCEPTIONALLY GOOD HEAT INSULATION THANKS TO** THERMAL BREAK

The new optimised steel sections are manufactured exclusively in a double-skinned, thermally broken sandwich construction with a thickness of 45 mm. This enables them to achieve a particularly high heat insulation value of  $U(p) = 0.46 \text{ W/m}^2\text{K}$  with respect to door solutions with comparable section thicknesses.

#### New: thermal barrier

The exclusive thermally broken sections, with PUR rigid polyurethane foam core and addition-al seals between the sections, deliver even greater heat insulation.