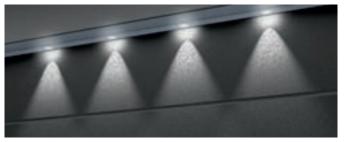

#### **LED** light strip

The LED lighting unit attractively highlights your garage door and the overall architecture of your house. Long-life LEDs provide bright illumination yet consume very little power.