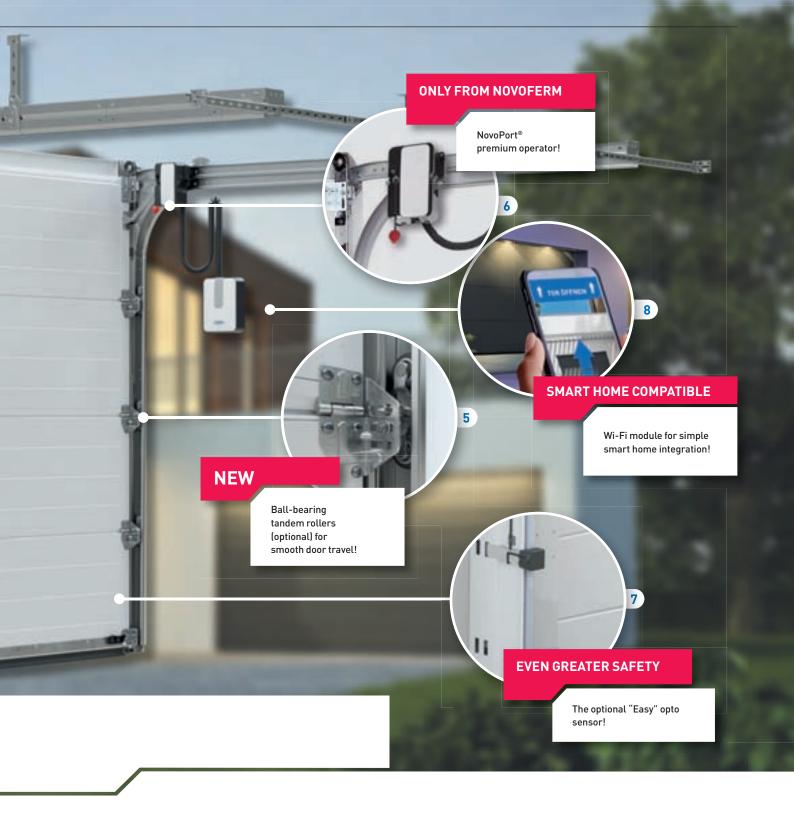

# 5 New: ball-bearing tandem rollers

Optional high-quality, ball-bearing tandem rollers ensure extremely smooth and even door travel.

#### 6 Available only from Novoferm: NovoPort® premium operator

The patented NovoPort® operator system has an integrated inner keypad and door status display on the remote control to increase ease of use. The innovative, flexible side installation, either right or left, rules out any installation problems from the outset, and leaves the ceiling free.

#### Even greater safety: "Easy" opto sensor

The optional "Easy" optoelectronic safety sensor detects people and obstacles and interrupts the closing process if there is any doubt.

### 8 Smart home compatible

Novoferm's smart-home-compatible garage door operators, combined with the new Novo-ferm Wi-Fi module, make it easy to integrate door control into your existing smart home sys-tem. Our technology is compatible with all common smart home systems. The functions can be controlled via app or voice control using Amazon Alexa and Google Home.\*\*