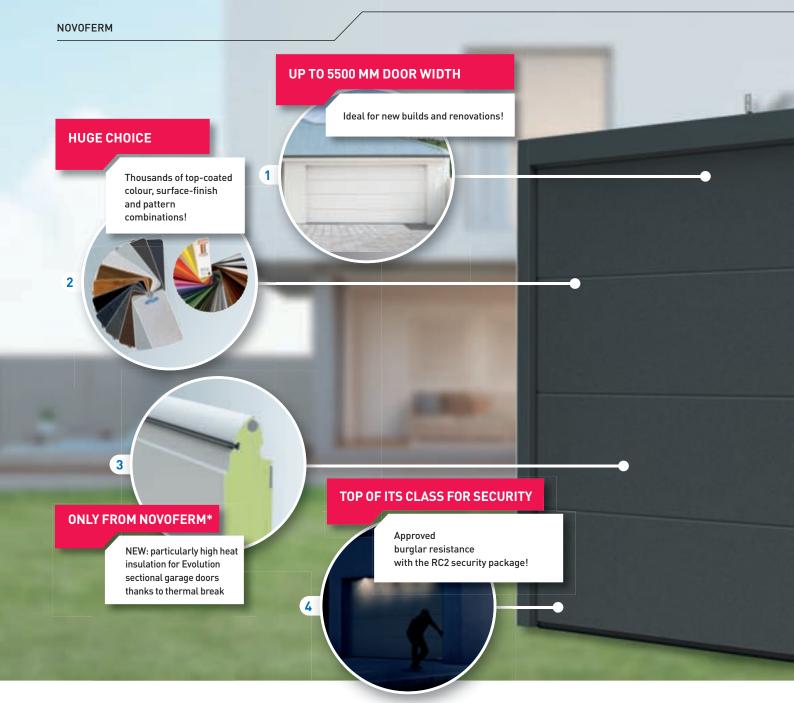

# THE NEW PREMIUM SECTIONAL GARAGE DOOR EVOLUTION! EXTERNAL DETAILS

- 1 For modern private garages up to 5500 mm wide The Evolution premium sectional garage door is ideal for private garages and double garages up to a width of 5.50 m in new builds and renovations.
- 2 Huge range of models and equipment
  Choose between all the patterns, surfaces and colours (RAL of your choice) from the Novoferm range, along with many more features! Most of the surfaces and colours are top coated. This makes them more resistant to environmental factors.
- 3 New: double-skinned and thermally optimised

The new optimised steel sections are manufactured exclusively in a double-skinned, thermally broken sandwich construction with a thickness of 45 mm. This enables them to achieve a particularly high heat insulation value of  $U(p) = 0.46 \text{ W/m}^2\text{K}$  with respect to door solutions with comparable section thicknesses.

4 Approved burglar resistance with the RC2 security package With the Evolution premium sectional garage door, you can protect your home even better: the premium door is optionally available in a burglar-resistant version with RC 2 resistance class according to DIN/TS 18194:2020-07.