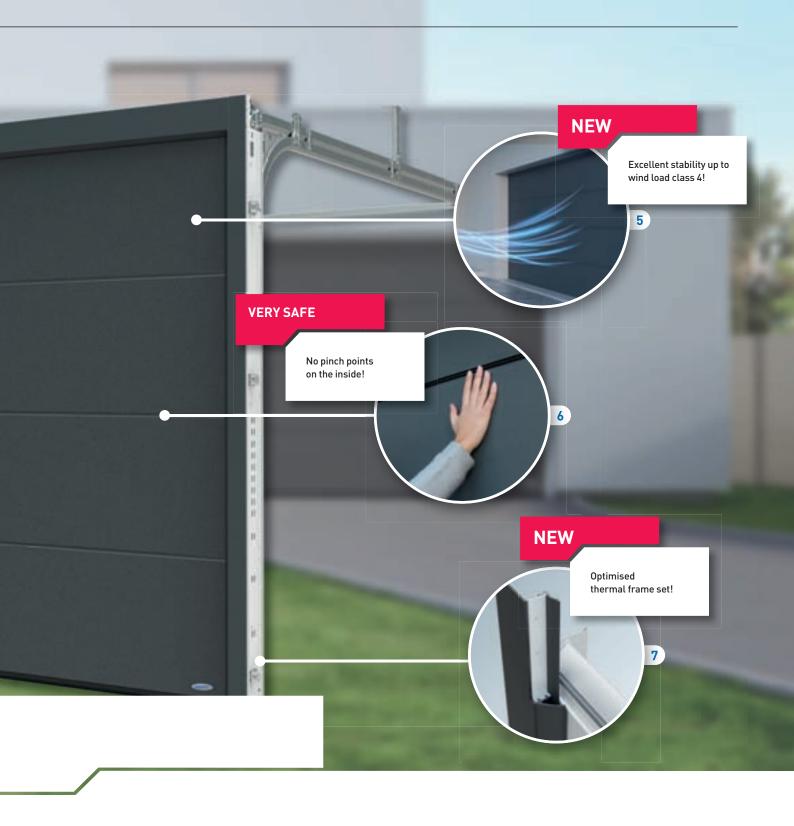

### New: quality that stands firm

What makes the Evolution premium sectional door so special is the top-quality materials, first-class workmanship and components that are perfectly matched to each other – all made in Germany, of course! The high manufacturing quality guarantees excellent stability that can withstand a wind load of up to class 4.

## Anti-pinch protection inside and out

The special design of the sections and hinges prevents pinching on the door leaf from the out-set.

#### New: thermal door frame set in a new design

With thermal optimisation on three sides and double seals, the new, optimised thermal door frame set, available on request, improves thermal insulation by up to 15%\* (when mounted behind the opening). This performance is dependent on the door pattern and size. So the new thermal door frame set actively contributes to optimising the performance of the entire building.