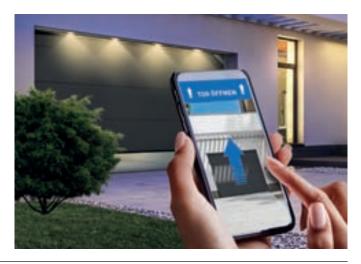

### 8 Smart home compatible

Novoferm's smart-home-compatible garage door operators, combined with the new Novo-ferm Wi-Fi module, make it easy to integrate door control into your existing smart home sys-tem. Our technology is compatible with all common smart home systems. The functions can be controlled via app or voice control using Amazon Alexa and Google Home.\*\*

#### Smart home function with premium operators

When you choose a Novoferm sectional garage door, you can easily integrate the door control as a smart function into the common smart home systems (Homematic IP, Delta Dore, etc.).

To enjoy this benefit, you'll need the relevant app from one of our smart home partners in addition to your Novoferm sectional garage door and operator. The operator is connected to a standard router via the respective smart home central unit and the Novoferm module, and you are then ready to control your garage door with the app.

Now you can simply use the app to open or close your Novoferm sectional garage doors with the operator and check the door status.

Hardware and functions depend on the smart home system, components and release.