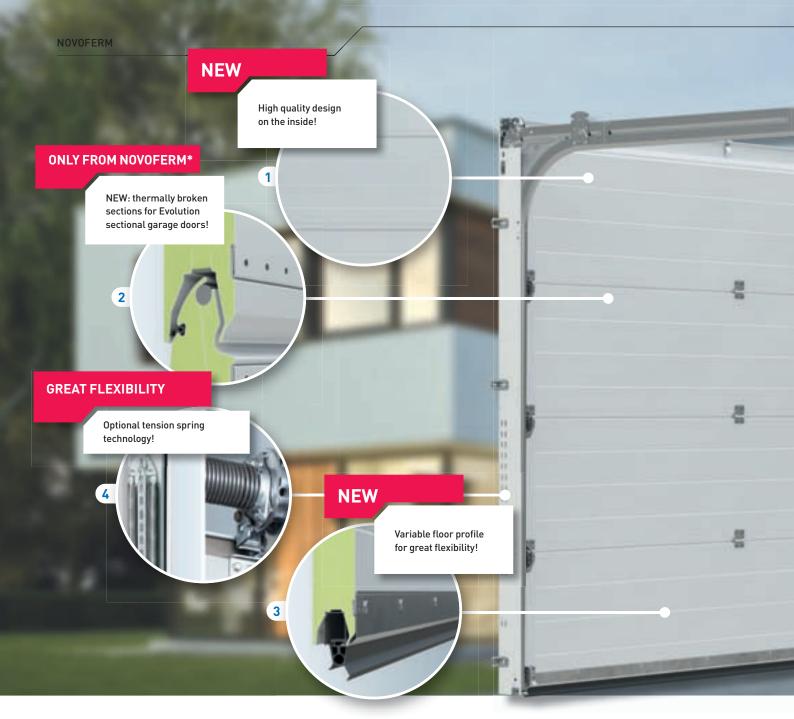

#### New: harmonious look for the inside door surface A highlight of the Evolution premium door is the harmonious appearance of the inside of the door. The surface here is in Traffic white (similar to RAL 9016). In addition to the profiles or section end caps in RAL 9016, the outer colour of the door is also no longer

#### New: thermal barrier

The exclusive thermally broken sections, with PUR rigid polyurethane foam core and addition-al seals between the sections, deliver even greater heat insulation.

#### 3 New: variable floor profile

The new floor profile on the bottom edge of the garage door compensates for minor floor unevenness of up to 10 mm, and long holes ensure high flexibility during installation.

#### Great flexibility: optional spring technology

The Evolution premium door can be optionally equipped with multiple tension spring assemblies or torsion springs. The vertical tension springs require a smaller installation depth (in combination with a low header) and open up new possibilities when space is limited. On larger sizes, the door is equipped with torsion springs either front or back.