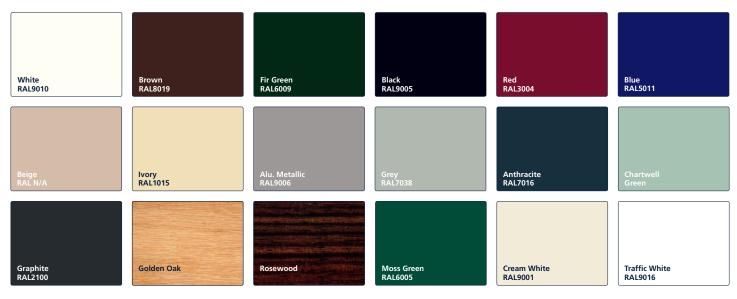

## **Colour Finishes Available**

Standard Colours

White (RAL9010), **Brown** (RAL8019), **Anthracite** (RAL7016), and **Black** (RAL9005) colour surround options available with the above colour finishes.

DRS Edge is a brand name of Domestic Roller Shutters Ltd. Domestic Roller Shutters Ltd reserve the right to alter specifications to design and manufacture without notification. All specifications are correct at time of publication, errors and omissions excepted. 