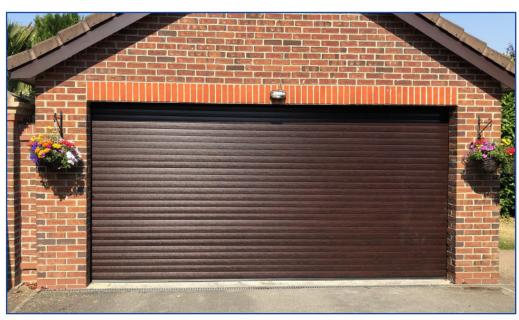

## 77mm Garage Door

- Optical Safety Edge fitted as STANDARD
- Safety Brake fitted as STANDARD
- Guide Rollers fitted as STANDARD
- Heavy Duty Extruded Aluminium bottom rail fitted as STANDARD
- Supplied fully assembled with UKCA certification

- 77mm Garage Door supplied fully assembled with a manual override crank handle.
- Up to a maximum width of 5000mm including guides and a maximum height of 3000mm, plus canopy.
- A fully fitted hardwired optical safety edge system c/w two pre-programmed transmitters.
- **EURO DATE** manual override tubular motor with a high level of thermal protection.
- Fitted with a safety brake and dummy end.

- 300mm Canopy Backbox and end plates c/w fitted rollers.
- Pre-drilled (upon request) 75mm/89mm garage door guides.
- White, Brown, Anthracite and Black available surround options.
- Extensive colour range available (see over page).
- UKCA & CE Compliant.