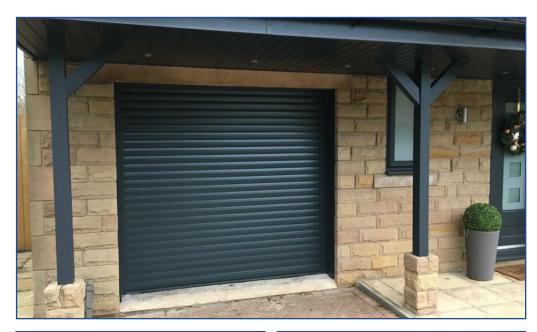

## **Compact Garage Door**

- Optical Safety Edge fitted as STANDARD
- Safety Brake fitted as STANDARD
- Guide Rollers fitted as STANDARD
- Heavy Duty

   Extruded
   Aluminium
   bottom rail fitted
   as STANDARD
- Supplied fully assembled with UKCA certification

- Compact Garage Door supplied fully assembled with a manual override crank handle.
- Up to a maximum width of 2500mm including guides and a maximum height of 2500mm, plus canopy.
- A fully fitted hardwired optical safety edge system c/w two pre-programmed transmitters.
- **EURO MANY** manual override tubular motor with a high level of thermal protection.

- Fitted with a safety brake and dummy end.
- 205mm Canopy Backbox and end plates c/w fitted rollers.
- Pre-drilled (upon request) 66mm compact garage door guides.
- White, Brown, Anthracite and Black available surround options.
- Extensive colour range available (see over page).
- UKCA & CE Compliant.