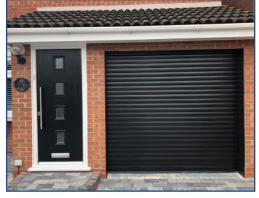

## **Compact Garage Door**

- Optical Safety Edge fitted as STANDARD
- Safety Brake fitted as STANDARD
- Guide Rollers fitted as STANDARD
- Heavy Duty

   Extruded
   Aluminium
   bottom rail fitted
   as STANDARD
- Supplied fully assembled with UKCA certification

- Compact Garage Door supplied fully assembled with a manual override crank handle.
- Up to a maximum width of 2500mm including guides and a maximum height of 2500mm, plus canopy.
- A fully fitted hardwired optical safety edge system c/w two pre-programmed transmitters.
- **EURO MANY** manual override tubular motor with a high level of thermal protection.

- Fitted with a safety brake and dummy end.
- 205mm Canopy Backbox and end plates c/w fitted rollers.
- Pre-drilled (upon request) 66mm compact garage door guides.
- White, Brown, Anthracite and Black available surround options.
- Extensive colour range available (see over page).
- UKCA & CE Compliant.