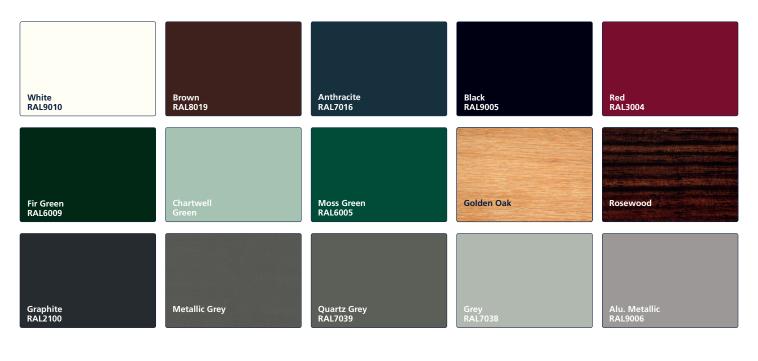

#### **Colour Finishes Available**

#### Standard Colours

### Wood Effect Foil Finished Range

White (RAL9010), Brown (RAL8019), Anthracite (RAL7016), and Black (RAL9005) colour surround options available with the above colour finishes.

DRS Edge is a brand name of Domestic Roller Shutters Ltd. Domestic Roller Shutters Ltd reserve the right to alter specifications to design and manufacture without notification. All specifications are correct at time of publication, errors and omissions excepted.