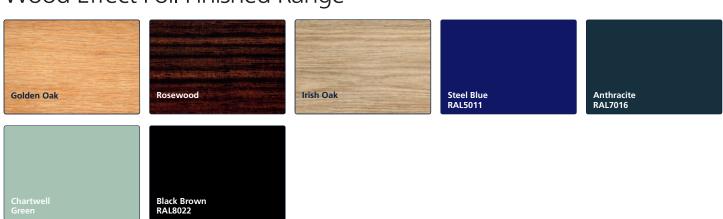

#### **Colour Finishes Available**

### Wood Effect Foil Finished Range

White (RAL9010), Brown (RAL8019), Anthracite (RAL7016), and Black (RAL9005) colour surround options available with the above colour finishes.

DRS Edge is a brand name of Domestic Roller Shutters Ltd. Domestic Roller Shutters Ltd reserve the right to alter specifications to design and manufacture without notification. All specifications are correct at time of publication, errors and omissions excepted.